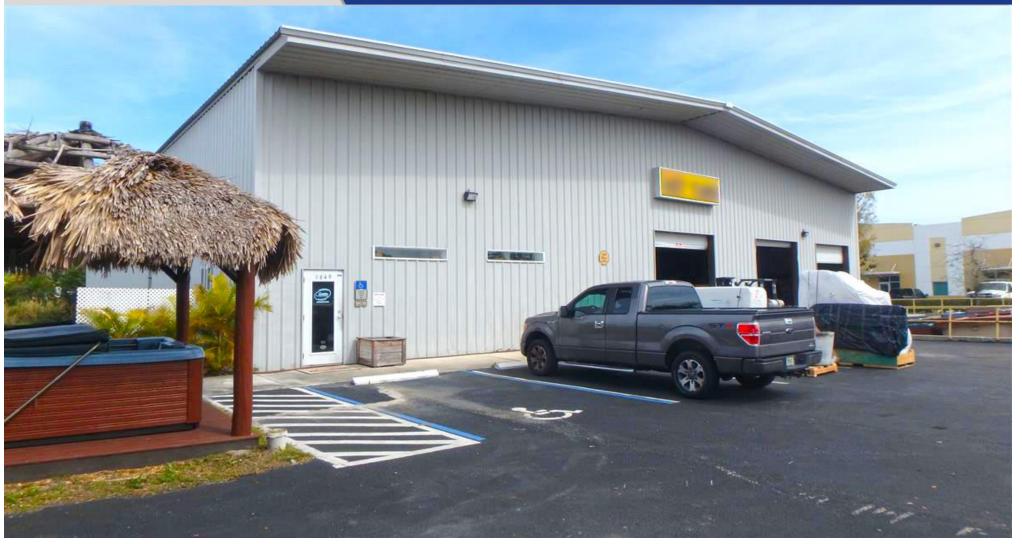

- Exceptional 13,300 sf warehouse in one of Port St. Lucie's industrial sector.
- Site features metal wall construction, 1,200 sf office with A/C, 2 restrooms, (3) loading docks; (2) are dock high and (1) is grade level, single phase power, 400 amps, and 120 -240v.
- Easily accessible from US Highway 1
- Will have excellent access to the Crosstown Bridge Extension project which is projected to be completed by late 2019.