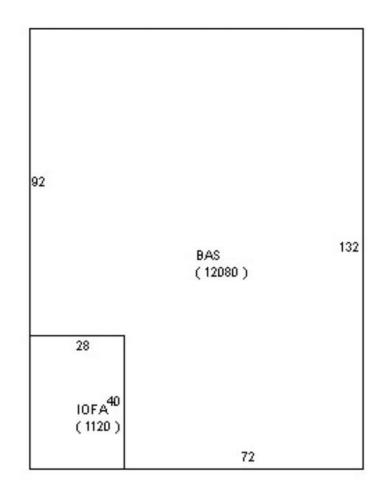

153.4′            |
| TRAFFIC COUNT     | 4,500 ADT         |
| YEAR BUILT        | 1999              |
| CONSTRUCTION TYPE | Corr Metal        |
| CEILING HEIGHT    | 25'               |
| PARKING SPACE     | 12                |
| ZONING            | WI                |
| LAND USE          | Commercial Retail |
| UTILITIES         | Undisclosed       |

- Exceptional 13,300 sf warehouse in one of Port St. Lucie's industrial sector.
- Site features metal wall construction, 1,200 sf office with A/C, 2 restrooms, (3) loading docks; (2) are dock high and (1) is grade level, single phase power, 400 amps, and 120 -240v.
- Easily accessible from US Highway 1
- Will have excellent access to the Crosstown Bridge Extension project which is projected to be completed by late 2019.



## Floor Plan





# **Property Aerial**