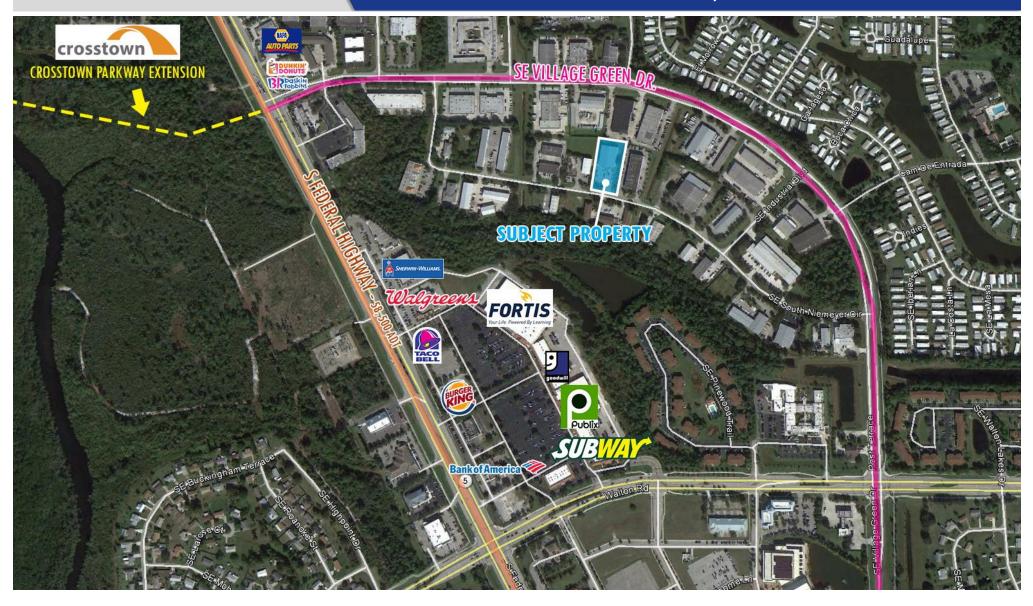

FIC COUNT     | 4,500 ADT         |
| YEAR BUILT        | 1999              |
| CONSTRUCTION TYPE | Corr Metal        |
| CEILING HEIGHT    | 25'               |
| PARKING SPACE     | 12                |
| ZONING            | WI                |
| LAND USE          | Commercial Retail |
| UTILITIES         | Undisclosed       |

- Exceptional 13,300 sf warehouse in one of Port St. Lucie's industrial sector.
- Site features metal wall construction, 1,200 sf office with A/C, 2 restrooms, (3) loading docks; (2) are dock high and (1) is grade level, single phase power, 400 amps, and 120 -240v.
- Easily accessible from US Highway 1
- Will have excellent access to the Crosstown Bridge Extension project which is projected to be completed by late 2019.



## Floor Plan





# **Property Aerial**